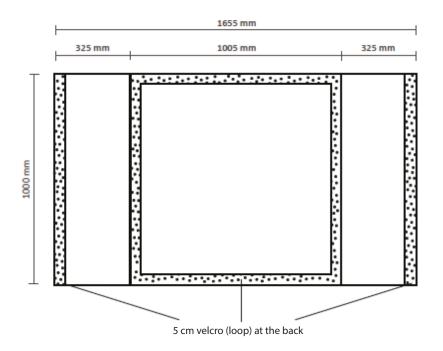

# Layout

**Document size:** 1655 x 1000 mm (WxH)

#### Layout size

Provide 3 mm bleed all around on which you let the image continue. This will prevent any visible white edge on the panels of your folding wall (see layout pattern).

## Layout template

If you have any questions or comments, please feel free to contact us.