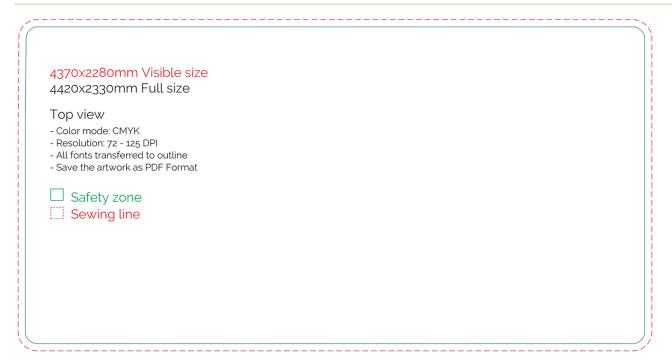

## **Technical specifications:**

Layout format 100%- The canvas will still be hemmed, please note that no texts / logos are too short of the cutting line (stay min. 3 cm from it).

#### Layout size

In the layout example, the full size including a 3 cm bleed all around on which you let the image continue. This way you avoid any visible white edge on your canvas.

# **Delivery specification:**

Between 72 and 125 DPI CMYK color profile: Europe ISO Coated FOGRA39 Submit as Certified PDF with cutting marks and 3 mm bleed all around.

## Layout template

If you have any questions or comments, please feel free to contact us.