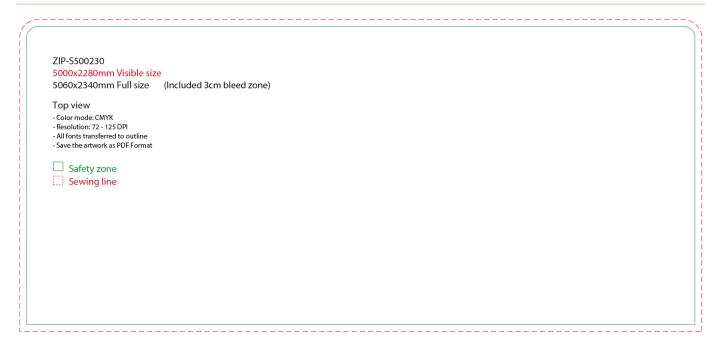

# **DELIVERY SPECIFICATIONS**

Zipp-it wall straight 5000 mm x 2300 mm (WxH)

## **Technical specifications:**

Layout format 100%- The canvas will still be hemmed, please note that no texts / logos are too short of the cutting line (stay min. 3 cm from it).

#### Layout size

In the layout example, the full size including a 3 cm bleed all around on which you let the image continue. This way you avoid any visible white edge on your canvas.

# **Delivery specification:**

Between 72 and 125 DPI CMYK color profile: Europe ISO Coated FOGRA39 Submit as Certified PDF with cutting marks and 3 mm bleed all around.