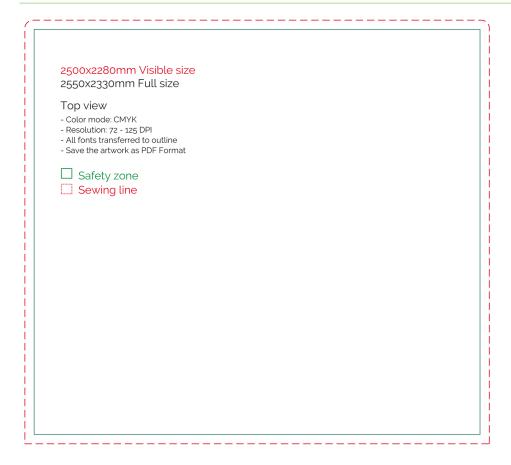

#### **Technical specifications:**

Layout format 100%- The canvas will still be hemmed, please note that no texts / logos are too short of the cutting line (stay min. 3 cm from it).

## Layout size

In the layout example, the full size including a 3 cm bleed all around on which you let the image continue. This way you avoid any visible white edge on your canvas.

# **Delivery specification:**

Between 72 and 125 DPI CMYK color profile: Europe ISO Coated FOGRA39 Submit as Certified PDF with cutting marks and 3 mm bleed all around.

#### Layout template

If you have any questions or comments, please feel free to contact us.