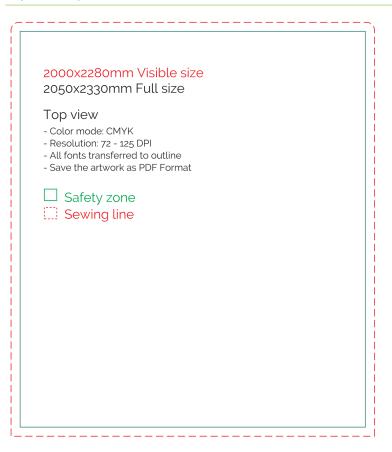

## Layout

## **Technical specifications:**

- Layout format 100%- The canvas will still be hemmed, please note that no texts / logos are too short of the cutting line (stay min. 3 cm from it).

### Layout size

In the layout example, the full size including a 3 cm bleed all around on which you let the image continue. This way you avoid any visible white edge on your canvas.

### **Delivery specification:**

Between 72 and 125 DPI CMYK color profile: Europe ISO Coated FOGRA39 Submit as Certified PDF with cutting marks and 3 mm bleed all around.